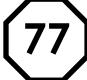

## Preview

Please log in to download the printable version of this worksheet.

Find the sum of the numbers in the squares.

Find the sum of the numbers in the trapezoids.

Find the sum of the numbers in the circles.

## **Preview**

Please log in to download the printable version of this worksheet.

Find the sum of the numbers in the squares.

+ 5

Find the sum of the numbers in the trapezoids.

+ 18 110 Find the sum of the numbers in the circles.

+ 45

81