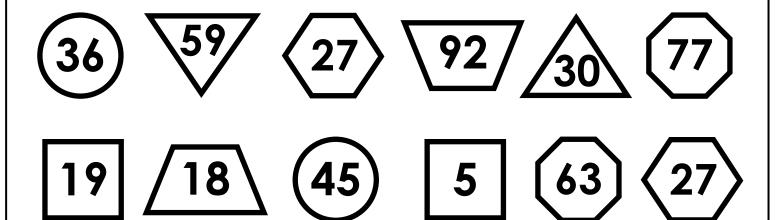

## **Shape Addition**

Find the sum of the numbers in the hexagons.

Find the sum of the numbers in the triangles.

Find the sum of the numbers in the octagons.

## Preview

Please log in to download the printable version of this worksheet.

Find the sum of the numbers in the squares.

Find the sum of the numbers in the trapezoids.

Find the sum of the numbers in the circles.